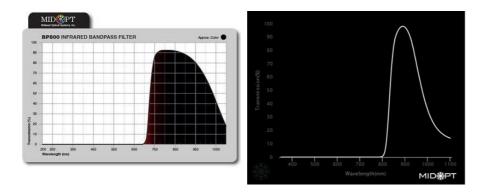

## MIDWEST OPTICAL - BANDPASSFILTER BP800 E/BP800-C

F/BP800-C OPTIC ACC FLT C

• IR bandpass

- Work area 725-1040 nm
- For IR LED